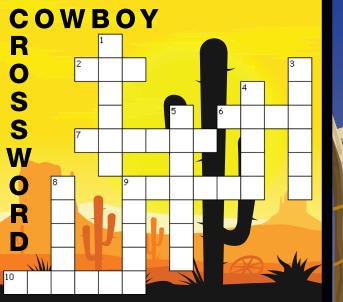

SHVE

SPRING

Chocolate or Strawberry

\$5.50 X

- ACROSS 2. Cowboy headwear 6. Cowboy footwear 7. Stringed instrument 9. Horse seat 10. Cowboy handwear
- DOWN 1. Prickly plant 3. Bunch of cows 4. Animal says "Neigh" 5. Cowboy neckwear 8. Horse rope 9. Sharp objects on boots

FEE NEE

DOWN 1.CRCTUS 3.CRTTLE 4.HORSE 5.BRNDANA 8.LASSO 9.SPURS ACROSS 2.HAT 6.BOOT 7.GUITAR 9.SADDLE 10.GLOVES